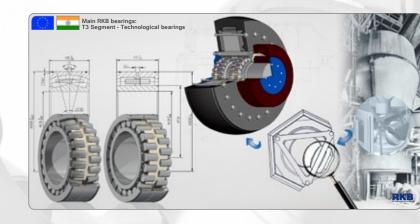

### TYRE ROLLS OF VERTICAL MILL

- Technological cylindrical and taper roller bearings (DF configuration) for liftable grinding rolls of vertical mill
- Up to 440 mm inner diameter and 750 mm outer diameter
- Safety factor ( $S_0$ ) > 5 with high presence of grinding shocks
- Design life  $(L_{10mh}) > 20000 h$