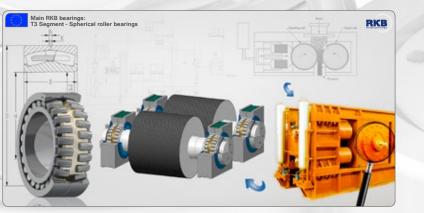

#### HORIZONTAL MILL PRESS ROLLS

- Technological spherical roller bearings for floating and fixed rolls of high-locking presses
- Bearings engineered to withstand short skewing loads between rolls
- Optimized execution for high load carrying capacity at low rotational speeds
- Bearings and housings expressly designed for transmission of heavy forces by hydraulic pressers