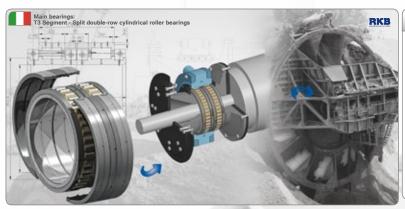

### BUCKET WHEEL EXCAVATOR MAIN SHAFT

- Time saving in hard-to-reach positions
- Manufacturing technology and expertise for maximum
- reliability
- Engineered for modified ISO life  $(L_{10mh}) > 20000 h$
- Up to 780 mm outer diameter Safety factor  $(S_0) > 3$