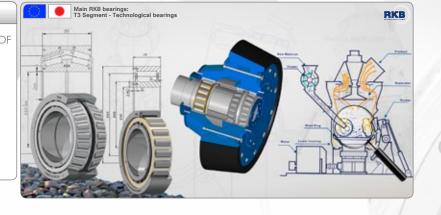

#### **CONE TYPE CRUSHER**

- Technological double-row cylindrical roller and thrust roller bearings
- Superior load capacities
- Optimized design of inner executions for improved lubrication
  and resistance to high vibrations/shocks