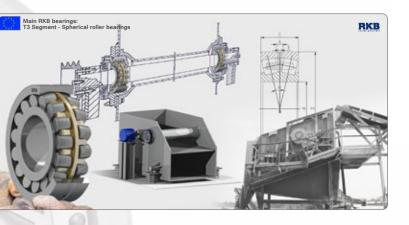

#### VIBRATING SCREEN APPLICATIONS

- Bainite and Stabilizing Treatments for rings (HB1+S1)
- Outer ring guided cage MA type with open-end design for better lubrication
- Controlled radial clearance in restricted range
- Higher precision class than standard 223 series