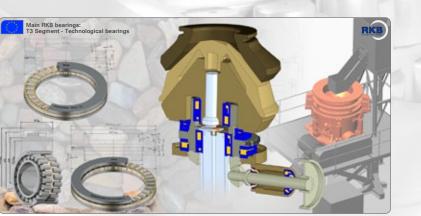

#### **CONE TYPE CRUSHER**

- Technological double-row cylindrical roller and thrust roller bearings
- Superior load capacities
- Optimized design of inner executions for improved lubrication
  and resistance to high vibrations/shocks