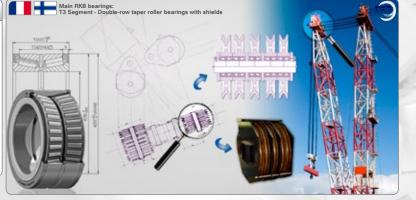

#### **VERTICAL LIFTING SYSTEMS FOR BRIDGE**

- Radial load on main bearing > 8000 kN
- Safety factor (S<sub>n</sub>) as per bridge design and safety specifications
- Rolling evaluated to the limits of elastohydrodynamic