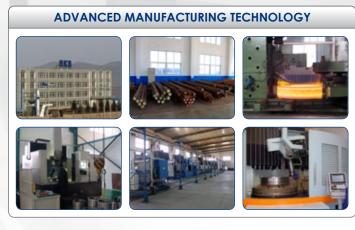

The Swiss Bearing Manufacturer

The **RKB** Bearing Industries Group is the Swiss manufacturing organization operating in the

bearing industry for over 70 years, with an area of 90.000 sqm, 135 million euros of tangible

assets, and a monthly production capacity exceeding 350 tons of machined steel.