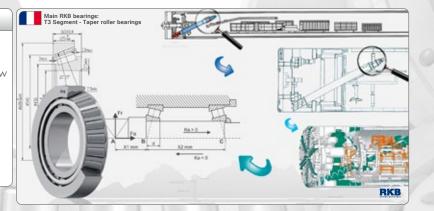

#### CONVEYOR SYSTEM FOR TUNNEL BORING MACHINES Main RKB bearings: T3 Segment - Taper roller bearing

- Taper roller bearings for screw conveyor hydraulic drive • Up to 360 mm inner diameter and 680 mm outer diameter
- Bearings engineered to withstand heavy loads at low rotational speeds (max 22 rpm)
- Tough Roller Technology for higher safety factor ( $S_0 > 4.0$ )