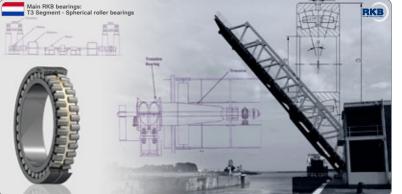

#### **VERTICAL LIFTING SYSTEMS FOR BRIDGE**

- Radial load on main bearing > 8000 kN
- Safety factor (S<sub>n</sub>) as per bridge design and safety specifications
- Rolling evaluated to the limits of elastohydrodynamic