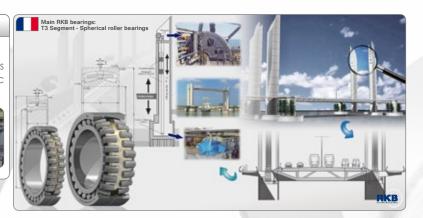

#### **VERTICAL LIFTING SYSTEMS FOR BRIDGE**

- Radial load on main bearing > 8000 kN
- Safety factor (S<sub>n</sub>) as per bridge design and safety specifications
- Rolling evaluated to the limits of elastohydrodynamic

#### **BRIDGE AND DAM LIFTING SYSTEMS**

- Big size spherical and cylindrical roller bearings
- Up to 560 mm inner diameter