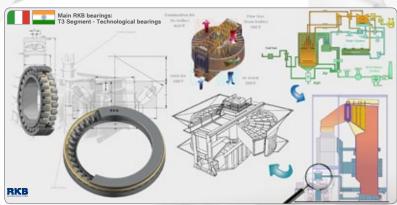

#### **BOILER FOR POWER GENERATION**

- Technological spherical roller thrust bearings and spherical roller bearings for vertical rotor of bi-drum boiler regenerative
- Up to 950 mm inner diameter and bearing unit mass exceeding 2950 kg
- Optimized execution for heavy loads at low rotational speeds