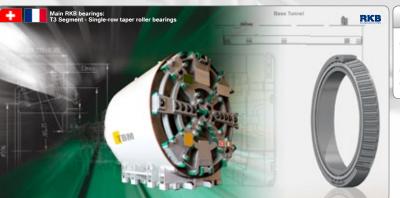

#### MAIN DRIVE UNIT OF TUNNEL BORING MACHINES

- Bearings engineered to withstand heavy radial loads, moderate/high torque and variable thrust forces
- Up to 420 mm outer diameter
- Design life  $(L_{10h}) \ge 15000 \text{ h}$

#### **TUNNEL DRILLING MACHINES**

- Thin section big size single-row taper roller bearings (design and execution for heavy load applications) • Up to 458 mm inner diameter
- B<sub>10</sub> life > 100000 h as per mining specifications